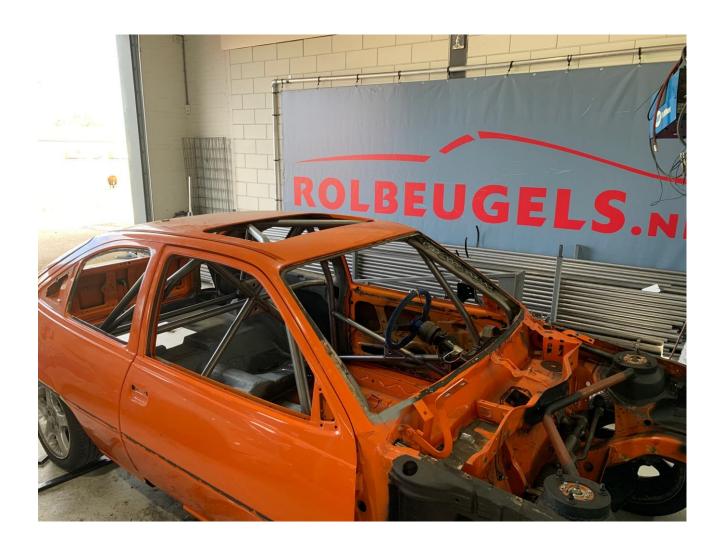

## VEL ROLBEUGELS, BIESHEUVEL ROLBEUGELS.

PHOTO 1 FRONT ¾ VIEW OF CAGE

PHOTO 2
REAR ¾ VIEW OF CAGE

PHOTO 3 VIEW FROM SIDE OF CAR

PHOTO 4
MAIN ROLLBAR TO FLOOR ATTACHMENT

PHOTO 5
REAR BACKSTAY TO BODYSHELL ATTACHMENT