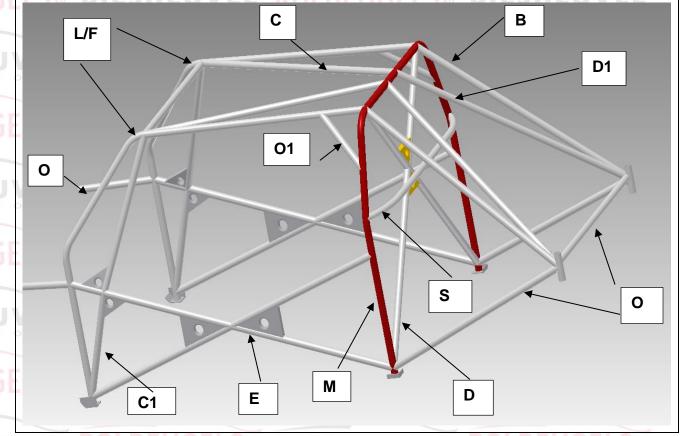

#### LABELLED DRAWING OF THE SAFETY CAGE STRUCTURE SHOWING ALL TUBING DIMENSIONS

HEUVEL ROLBEUGELS N. BIESHEUVEL ROLBEUGELS

BIESHEUVEL

ROLBEUGELS.NL

BIESHEUVEL

30379

ROLBEUGELS ... BIESHEUVEL ROLBEUGELS ..

| All Dimensions ± 0.1mm              |                  | RT                 | Show location of ea    | on of each type on drawing 💍 💍 👂 🔘 🔣 🔻 |                          |  |
|-------------------------------------|------------------|--------------------|------------------------|----------------------------------------|--------------------------|--|
| Tube / Member                       | Label            | Grade of Steel     | External Diameter (OD) | Wall<br>Thickness                      | Min. Tensile<br>Strength |  |
| Main Rollbar                        | <u>M</u>         | E235EN/10305-1     | 45.0 mm                | 2.5 Mm                                 | 480 N/mm                 |  |
| Front/Lateral<br>Rollbar            | <u>L/F</u>       | E235EN/10305-1     | 40.0 mm                | 2.0 Mm                                 | 480 N/mm                 |  |
| Backstays                           | <u>B</u>         | E235EN/10305-1     | 40.0 mm                | 2.0 Mm                                 | 480 N/mm                 |  |
| Main rollbar Diagonal members       | o s <u>d</u> p o | E235EN/10305-1     | 40.0 mm                | 2.0 Mm                                 | 480 N/mm                 |  |
| Backstay Diagonal members           | <u>D1</u>        | E235EN/10305-1     | 40.0 mm                | 2.0 Mm                                 | 480 N/mm                 |  |
| Roof<br>Reinforcements              | EU <u>c</u> JE   | E235EN/10305       | 40.0 mm                | 2.0 Mm                                 | 480 N/mm                 |  |
| Doorbars                            | <u>E</u>         | E235EN/10305-1     | 40.0 mm                | 2.0 Mm                                 | 480 N/mm                 |  |
| Windscreen Pillar<br>Reinforcements | <u>C1</u>        | E235EN/10305-1     | 40.0 mm                | 2.0 Mm                                 | 480 N/mm                 |  |
| Harness Bar                         | SP               | E235EN/10305-1     | 40.0 mm                | 2.0 Mm                                 | 480 N/mm                 |  |
| OPTINAL TUBES                       | 0                | E235EN/10305-1     | 40.0 mm                | 2.0 Mm                                 | 480 N/mm                 |  |
| OPTINAL TUBES                       | 01               | DIN2391<br>25CRM04 | 30.0 mm                | 1.5 Mm                                 | 700 N/mm                 |  |
|                                     |                  |                    | mm                     | Mm                                     | N/mm                     |  |
| S.NL BIES                           | HEU              | VEL ROL            | BEUGmmLS               | Mm                                     | N/mm                     |  |
| A 0 1                               |                  | IX I               | mm                     | mm                                     | N/mm                     |  |
| T DOLD                              | FILE             | CDIE               | mm                     | mm -                                   | N/mm                     |  |