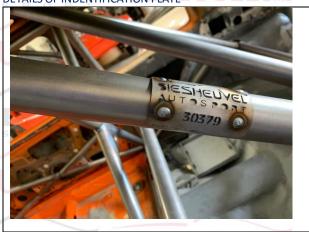

30379

PHOTO 12 SHOULDER HARNESS ATTACHMENT - DRIVER

PHOTO 13 SHOULDER HARNESS ATTACHMENT – CO DRIVER

PHOTO 14 LOCATION OF INDENTIFICATION PLATE

PHOTO 16
DETAILS OF INDENTIFICATION PLATE

PHOTO 17
OTHER DETAILS OF CAGE

PHOTO 18
OTHER DETIALS OF CAGE

S.NL BIESHEUVEI

ROLBEUGELS.NI

BIESHEUVEI

30379

| 1 | V.I.N. or Chassis Identification Number | WOL000043L2642458 | ROLBEUGELS.NL |
|---|-----------------------------------------|-------------------|---------------|
|   | Safety cage identification Number       | 30379             |               |