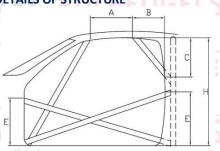

### DETAILS OF STRUCTURE

A = 460 mm

mm

B= <u>100</u>

mm

<u>110</u>

<u>290</u>

mm

H =

<u>980</u> mm

(E is highest figure only)

All Dimensions  $\pm 5 \text{mm}$ 