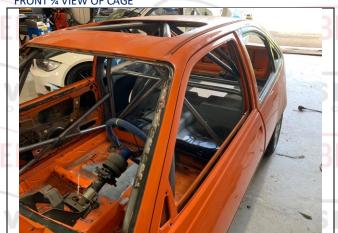

## VEL ROLBEUGELS, BIESHEUVEL ROLBEUGELS.

PHOTO 1 FRONT ¾ VIEW OF CAGE

PHOTO 2
REAR ¾ VIEW OF CAGE

PHOTO 3 VIEW FROM SIDE OF CAR

PHOTO 4
MAIN ROLLBAR TO FLOOR ATTACHMENT

PHOTO 5
REAR BACKSTAY TO BODYSHELL ATTACHMENT