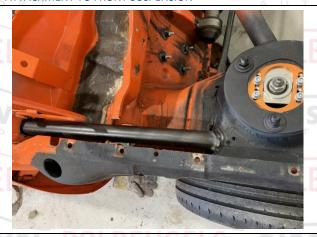

PHOTO 6
FRONT ROLLBAR TO FLOOR ATTACHMENT

Biesheuvel Autosport Installation Number

30379

PHOTO 7
FRONT ROLLBAR TO "A" PILLAR ATTACHMENT

PHOTO 8
MAIN ROLLBAR TO "B" PILLAR ATTACHMENT

PHOTO 9
ATTACHMENT TO FRONT SUSPENSION