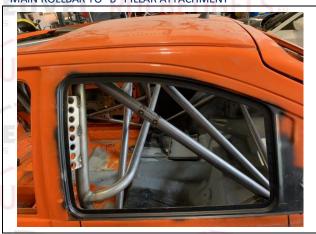

PHOTO 6
FRONT ROLLBAR TO FLOOR ATTACHMENT

Biesheuvel Autosport Installation Number

30379

PHOTO 7
FRONT ROLLBAR TO "A" PILLAR ATTACHMENT

PHOTO 8
MAIN ROLLBAR TO "B" PILLAR ATTACHMENT

PHOTO 9
ATTACHMENT TO FRONT SUSPENSION