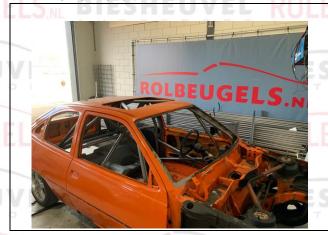

## VEL ROLBEUGELS, BIESHEUVEL ROLBEUGELS.

PHOTO 1 FRONT ¾ VIEW OF CAGE

PHOTO 2
REAR ¾ VIEW OF CAGE

PHOTO 3 VIEW FROM SIDE OF CAR

PHOTO 4
MAIN ROLLBAR TO FLOOR ATTACHMENT

PHOTO 5
REAR BACKSTAY TO BODYSHELL ATTACHMENT