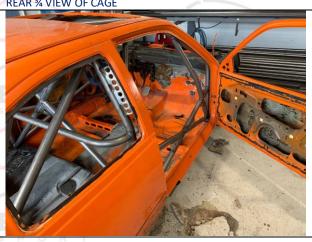

## VEL ROLBEUGELS, BIESHEUVEL ROLBEUGELS.

PHOTO 1 FRONT ¾ VIEW OF CAGE

PHOTO 2
REAR ¾ VIEW OF CAGE

PHOTO 3 VIEW FROM SIDE OF CAR

PHOTO 4
MAIN ROLLBAR TO FLOOR ATTACHMENT

PHOTO 5
REAR BACKSTAY TO BODYSHELL ATTACHMENT